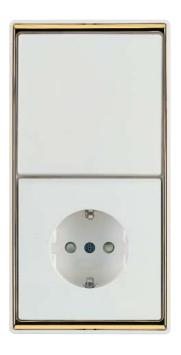

# DIALOG – a timeless classic with two design options.

## For every style the perfect design

DIALOG switches, whose look is dominated by the broad toggle panel, make a strikingly elegant impression. Of particularly high quality is the DIALOG exclusiv range - elegant decorative frames in gold or chrome give the switches their own special flair.