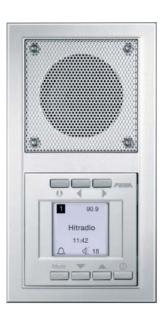

## Wall transmitter

## Communication

## Anything is possible!

This brochure shows a lot, but nowhere near everything! PEHA offers a wide selection of functions for all purposes. Combination frames for horizontal or vertical installation are a useful addition, rounding off the range of switches offered. Find out more at www.peha.de