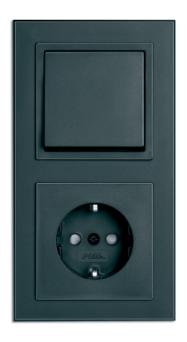

# STANDARD – the tried and tested range of switches for all purposes.

## Unsurpassed in their versatility

Thanks to their understated design in a variety of shades of white and wide range of application options, STANDARD switches fit simply everywhere, whereby their inline combination frames additionally underline their regular, well-proportioned looks.