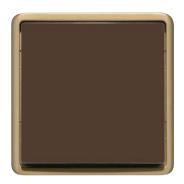

# AURA Stein – first choice for anyone seeking the extraordinary.

## Stone – a material symbolising naturalness

Discover for yourself how attractive one of Nature's most basic materials can look as an embellishment for a range of switches. Five fine, solid types of stone and marble are used for these switch frames. Each and everyone unique.