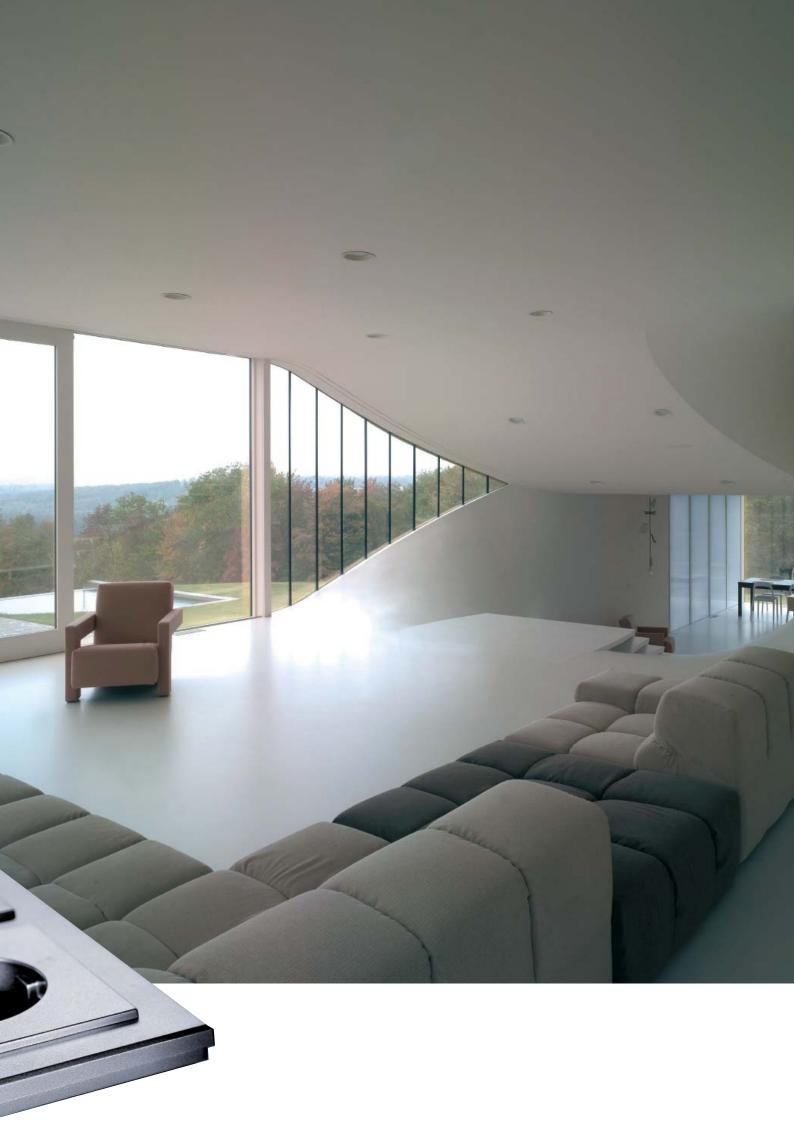

## **Switch Collections**

## NOVA tangenta – invigorating interaction of form and function.

## Unmistakable, independent and original

NOVA tangenta\*. The exclusive range of switches for creative, unmistakable home styling. Characteristic – the ergonomically shaped toggle panels. Creative – the varied combination options of the functional elements and colours.