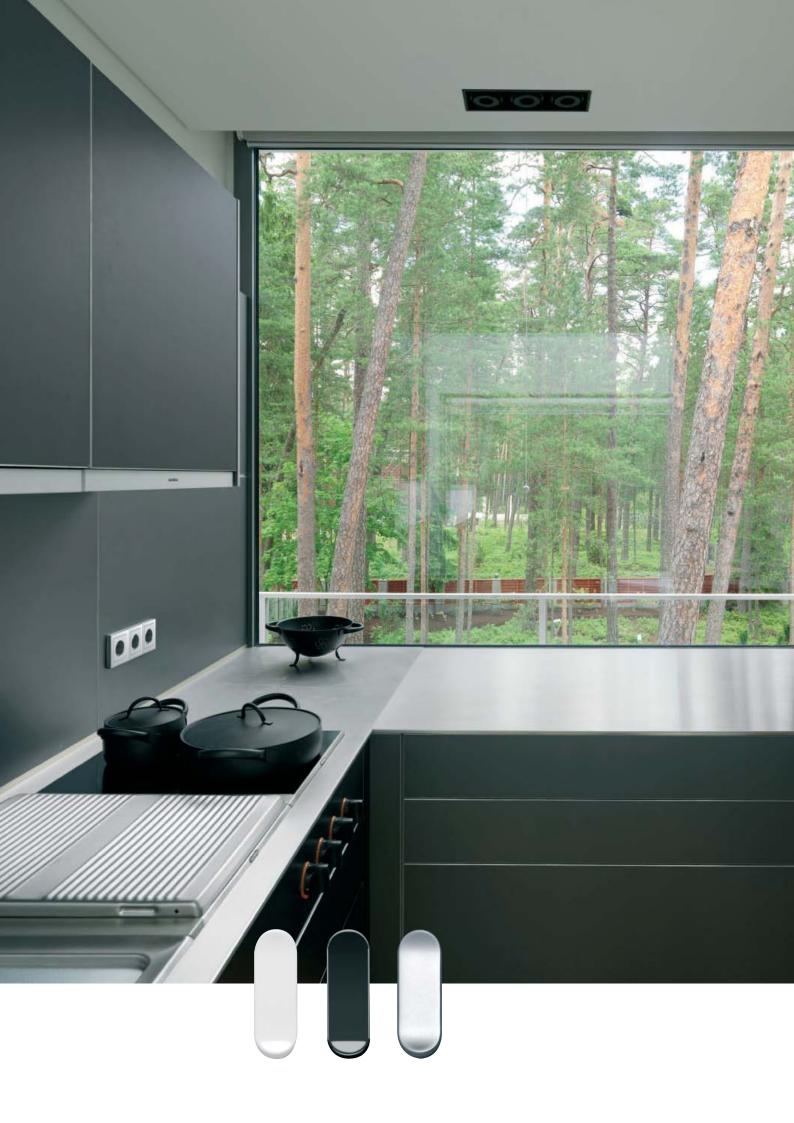

## Wall transmitter

## Communication

## Anything is possible!

This brochure shows a lot, but nowhere near everything! PEHA offers a wide selection of functions for all purposes. Combination frames for horizontal or vertical installation are a useful addition, rounding off the range of switches offered. Find out more at www.peha.de