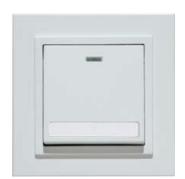

A offers a wide selection of functions for all purposes. Combination frames for horizontal or vertical installation are a useful addition, rounding off the range of switches offered. Find out more at www.peha.de







Control switch/Push-switch



## Commercial application











## Residential application

















# PEHA switch collections – a variety of functions for all purposes!



















# AURA Basis – perfect for customers preferring the straight approach.



## Launch into the world of AURA designer switches

The plastic version of the successful AURA range impresses with its ultra-clean straight-lined design. In this way, you can make a time-lessly attractive design statement at an affordable price. AURA Basis is a collection that always fits the bill!













# DIALOG – a timeless classic with two design options.



## For every style the perfect design

DIALOG switches, whose look is dominated by the broad toggle panel, make a strikingly elegant impression. Of particularly high quality is the DIALOG exclusiv range - elegant decorative frames in gold or chrome give the switches their own special flair.













# STANDARD – the tried and tested range of switches for all purposes.



## Unsurpassed in their versatility

Thanks to their understated design in a variety of shades of white and wide range of application options, STANDARD switches fit simply everywhere, whereby their inline combination frames additionally underline their regular, well-proportioned looks.













## Overview of colour options





Your specialist dealer