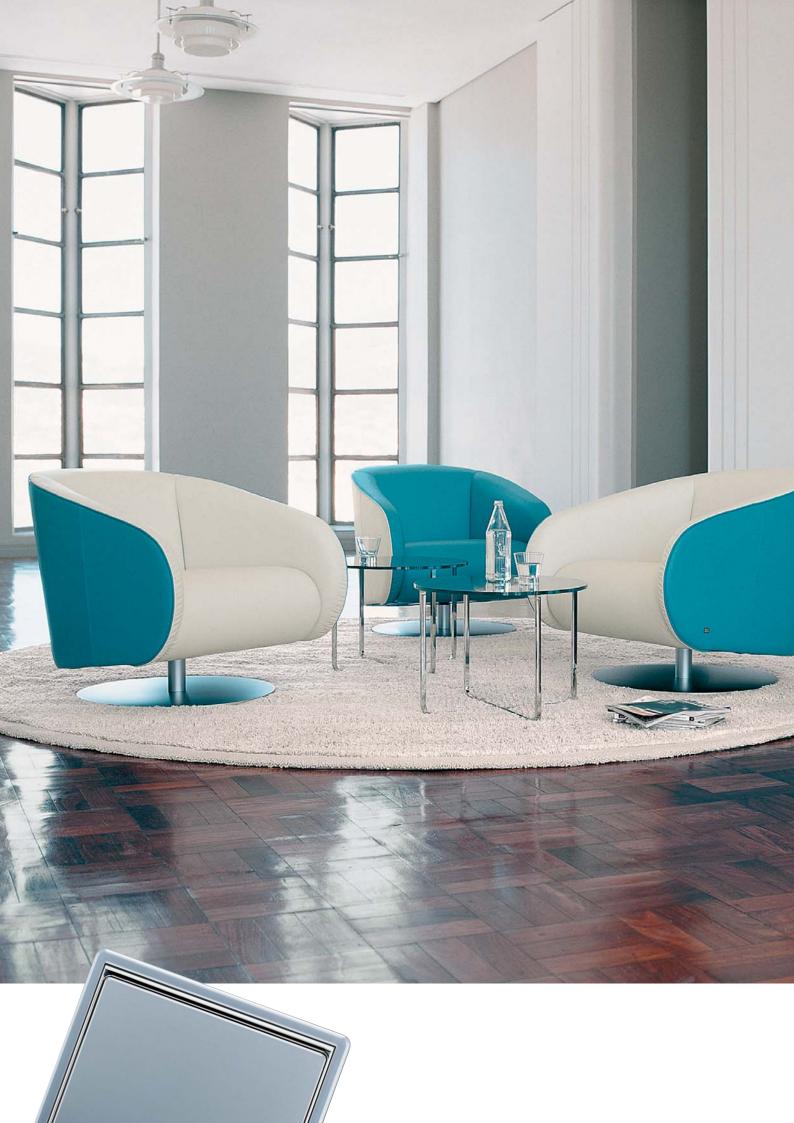

fers a wide selection of functions for all purposes. Combination frames for horizontal or vertical installation are a useful addition, rounding off the range of switches offered. Find out more at www.peha.de







Control switch/Push-switch



## Commercial application











## Residential application

















# PEHA switch collections – a variety of functions for all purposes!



















# AURA Basis – perfect for customers preferring the straight approach.



## Launch into the world of AURA designer switches

The plastic version of the successful AURA range impresses with its ultra-clean straight-lined design. In this way, you can make a time-lessly attractive design statement at an affordable price. AURA Basis is a collection that always fits the bill!













# DIALOG – a timeless classic with two design options.



## For every style the perfect design

DIALOG switches, whose look is dominated by the broad toggle panel, make a strikingly elegant impression. Of particularly high quality is the DIALOG exclusiv range - elegant decorative frames in gold or chrome give the switches their own special flair.













# STANDARD – the tried and tested range of switches for all purposes.



## Unsurpassed in their versatility

Thanks to their understated design in a variety of shades of white and wide range of application options, STANDARD switches fit simply everywhere, whereby their inline combination frames additionally underline their regular, well-proportioned looks.













## Overview of colour options





Your specialist dealer