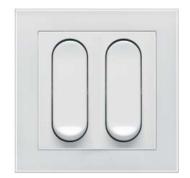

## Unmistakable, independent and original

NOVA tangenta\*. The exclusive range of switches for creative, unmistakable home styling. Characteristic – the ergonomically shaped toggle panels. Creative – the varied combination options of the functional elements and colours.