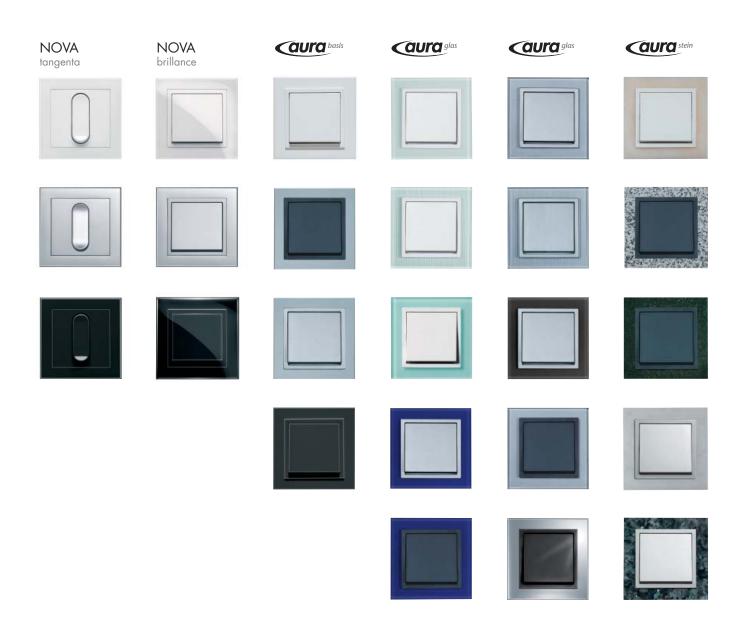

## NOVA tangenta – invigorating interaction of form and function.

## Unmistakable, independent and original

NOVA tangenta\*. The exclusive range of switches for creative, unmistakable home styling. Characteristic – the ergonomically shaped toggle panels. Creative – the varied combination options of the functional elements and colours.

# NOVA brillance – eye-catching high-gloss finishes!

## Always makes a brilliant impression

NOVA brillance\* catches the eye with its solid and deliberately angular frame. Together with its high-gloss finish, this new star in the switch 'sky' is a brilliant highlight of any room design.

# AURA Glas – sophisticated design from understated to expressive.

## For every style the perfect design

This range of switches owes its special attraction to the combination of proven technical features and precious glass frames with a variety of delightful finish options. It's clear that switches like this are not seen every day!

# AURA Stein – first choice for anyone seeking the extraordinary.

## Stone – a material symbolising naturalness

Discover for yourself how attractive one of Nature's most basic materials can look as an embellishment for a range of switches. Five fine, solid types of stone and marble are used for these switch frames. Each and everyone unique.

# AURA Basis – perfect for customers preferring the straight approach.

## Launch into the world of AURA designer switches

The plastic version of the successful AURA range impresses with its ultra-clean straight-lined design. In this way, you can make a time-lessly attractive design statement at an affordable price. AURA Basis is a collection that always fits the bill!

## Overview of colour options

Your specialist dealer