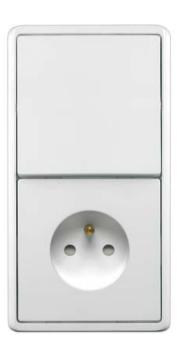

# STANDARD – the tried and tested range of switches for all purposes.

## Unsurpassed in their versatility

Thanks to their understated design in a variety of shades of white and wide range of application options, STANDARD switches fit simply everywhere, whereby their inline combination frames additionally underline their regular, well-proportioned looks.