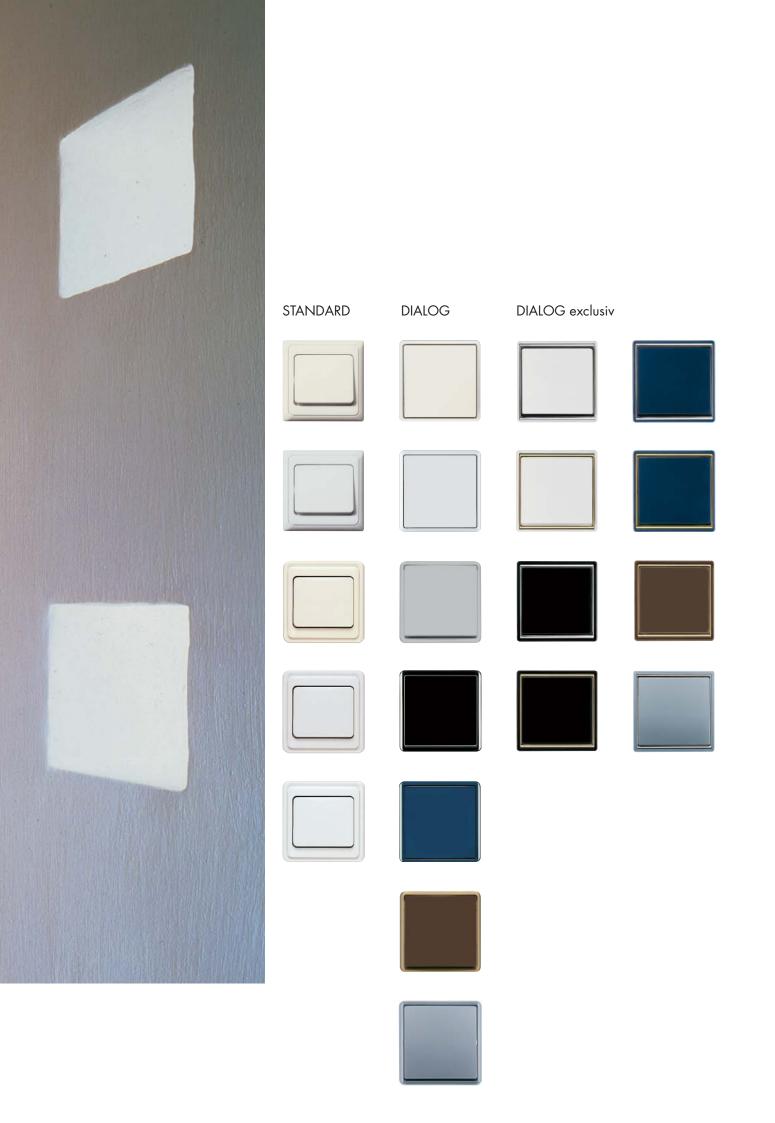

# STANDARD – the tried and tested range of switches for all purposes.

## Unsurpassed in their versatility

Thanks to their understated design in a variety of shades of white and wide range of application options, STANDARD switches fit simply everywhere, whereby their inline combination frames additionally underline their regular, well-proportioned looks.

# DIALOG – a timeless classic with two design options.

## For every style the perfect design

DIALOG switches, whose look is dominated by the broad toggle panel, make a strikingly elegant impression. Of particularly high quality is the DIALOG exclusiv range - elegant decorative frames in gold or chrome give the switches their own special flair.

## Overview of colour options

Your specialist dealer