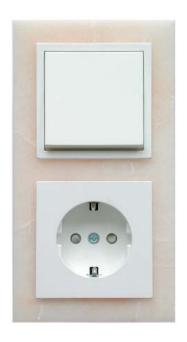

# AURA Stein – first choice for anyone seeking the extraordinary.

## Stone – a material symbolising naturalness

Discover for yourself how attractive one of Nature's most basic materials can look as an embellishment for a range of switches. Five fine, solid types of stone and marble are used for these switch frames. Each and everyone unique.