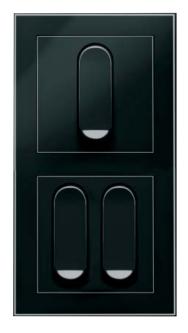

## Always makes a brilliant impression

NOVA brillance\* catches the eye with its solid and deliberately angular frame. Together with its high-gloss finish, this new star in the switch 'sky' is a brilliant highlight of any room design.